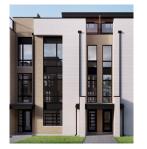

# GLENWOOD COLLECTION

## THETOWNSONBAYVIEW

# B19TH118 141 CREDIT LANE, RICHMOND HILL

RLT-02 ELEV. A | 2,105 SQ. FT. 3 BEDROOM | 2 BATH & 2 POWDER

### SPACIOUS HOME OFFERS FLEXIBLE OPTIONS

- Pot lights on main floor
- 3 1/4" hardwood floor on main
- Stained oak staircase with wrought iron spindles
- Upgraded backsplash in kitchen
- 10 ft. ceilings on the main floor
- Smooth finish ceilings throughout
- Tall upper kitchen cabinets
- Spacious kitchen island

#### FRONT ELEV. A

#### REAR ELEV. A





#### GROUND

# MAIN

# THIRD

#### **TERRACE**











Contact Us Today to Book an Appointment 647-205-8738 bayview@primont.com