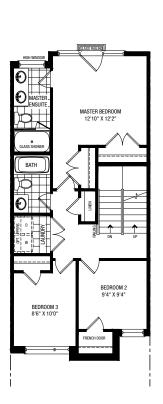

# GLENWOOD COLLECTION

## THETOWNSONBAYVIEW

# B19TH118 141 CREDIT LANE, RICHMOND HILL

RLT-02 ELEV. A | 2,105 SQ. FT. 3 BEDROOM | 2 BATH & 2 POWDER

### SPACIOUS HOME OFFERS FLEXIBLE OPTIONS

- Pot lights on main floor
- 3 1/4" hardwood floor on main
- Stained oak staircase with wrought iron spindles
- Upgraded backsplash in kitchen
- 10 ft. ceilings on the main floor
- Smooth finish ceilings throughout
- Tall upper kitchen cabinets
- Spacious kitchen island

#### FRONT ELEV. A

#### REAR ELEV. A





#### GROUND

# MAIN

# THIRD

#### **TERRACE**











Contact Us Today to Book an Appointment 647-205-8738 bayview@primont.com