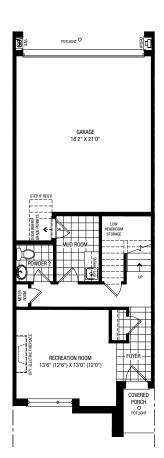

# GLENWOOD COLLECTION

## THETOWNSONBAYVIEW

# B19TH118 141 CREDIT LANE, RICHMOND HILL

RLT-02 ELEV. A | 2,105 SQ. FT. 3 BEDROOM | 2 BATH & 2 POWDER

### SPACIOUS HOME OFFERS FLEXIBLE OPTIONS

- Pot lights on main floor
- 3 1/4" hardwood floor on main
- Stained oak staircase with wrought iron spindles
- Upgraded backsplash in kitchen
- 10 ft. ceilings on the main floor
- Smooth finish ceilings throughout
- Tall upper kitchen cabinets
- Spacious kitchen island

#### FRONT ELEV. A

#### REAR ELEV. A





#### GROUND

# MAIN

# THIRD

#### **TERRACE**











Contact Us Today to Book an Appointment 647-205-8738 bayview@primont.com