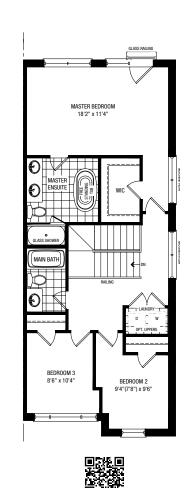

### THIRD

GREAT ROOM 18'2" x 11'5"

KITCHEN

DINING ROOM 10'0" x 17'0"

MAIN

Contact Us Today to Book an Appointment 647-205-8738 bayview@primont.com