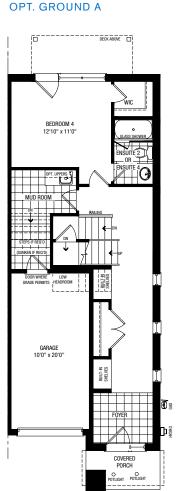

# B24TH158 138 CREDIT LANE, RICHMOND HILL

TTH-05 OPT GROUND ELEV. A OPT GROUND | 2,547 SQ. FT. 4 BEDROOM | 3 BATH & 1 POWDER

#### SPACIOUS HOME OFFERS FLEXIBLE OPTIONS

- Ground floor suite
- Upgraded cabinets in kitchen & servery
- Upgraded chimney hood fan & backsplash
- 7" Luxury Vinyl flooring on main
- 10 ft. ceilings on the main floor
- Smooth finish ceilings throughout
- Tall upper kitchen cabinets
- Spacious kitchen island