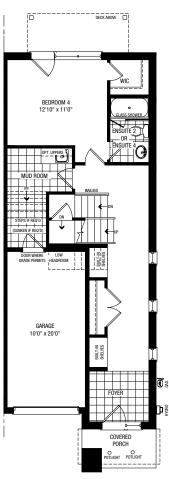

# GLENWOOD COLLECTION

#### THETOWNSONBAYVIEW

### B24TH152 126 CREDIT LANE, RICHMOND HILL

TTH-05 OPT. GROUND ELEV. A OPT GROUND | 2,547 SQ. FT. 4 BEDROOM | 3 BATH & 1 POWDER

#### SPACIOUS HOME OFFERS FLEXIBLE OPTIONS

- Look-out basement
- Ground floor suite
- Upgraded kitchen cabinets & countertops
- 5" wide plank hardwood flooring on main
- 10 ft. ceilings on the main floor
- Smooth finish ceilings throughout
- Tall upper kitchen cabinets
- Spacious kitchen island

#### FRONT ELEV. A

#### REAR ELEV. A





#### BASEMENT

## OPT. GROUND A

# 1

MAIN

#### **THIRD**











Contact Us Today to Book an Appointment 647-205-8738 bayview@primont.com