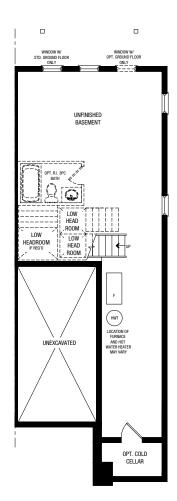

# GLENWOOD COLLECTION

#### THETOWNSONBAYVIEW

### B24TH152 126 CREDIT LANE, RICHMOND HILL

TTH-05 OPT. GROUND ELEV. A OPT GROUND | 2,547 SQ. FT. 4 BEDROOM | 3 BATH & 1 POWDER

#### SPACIOUS HOME OFFERS FLEXIBLE OPTIONS

- Look-out basement
- Ground floor suite
- Upgraded kitchen cabinets & countertops
- 5" wide plank hardwood flooring on main
- 10 ft. ceilings on the main floor
- Smooth finish ceilings throughout
- Tall upper kitchen cabinets
- Spacious kitchen island

#### FRONT ELEV. A

#### REAR ELEV. A





#### BASEMENT

## OPT. GROUND A

# 1

MAIN

#### **THIRD**











Contact Us Today to Book an Appointment 647-205-8738 bayview@primont.com