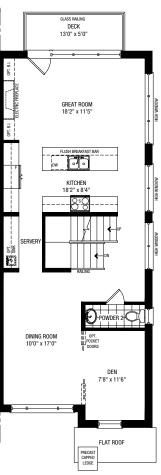

# GLENWOOD COLLECTION

#### THETOWNSONBAYVIEW

### B24TH152 126 CREDIT LANE, RICHMOND HILL

TTH-05 OPT. GROUND ELEV. A OPT GROUND | 2,547 SQ. FT. 4 BEDROOM | 3 BATH & 1 POWDER

#### SPACIOUS HOME OFFERS FLEXIBLE OPTIONS

- Look-out basement
- Ground floor suite
- Upgraded kitchen cabinets & countertops
- 5" wide plank hardwood flooring on main
- 10 ft. ceilings on the main floor
- Smooth finish ceilings throughout
- Tall upper kitchen cabinets
- Spacious kitchen island

#### FRONT ELEV. A

#### REAR ELEV. A





#### BASEMENT

## OPT. GROUND A

# 1

MAIN

#### **THIRD**











Contact Us Today to Book an Appointment 647-205-8738 bayview@primont.com