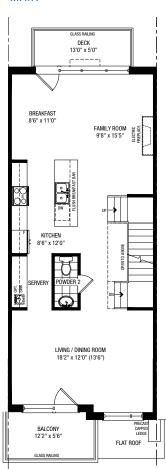

# GLENWOOD COLLECTION

### THETOWNSONBAYVIEW

## B22TH143 108 CREDIT LANE, RICHMOND HILL

TTH-04
ELEV. B | 2,362 SQ. FT.
3 BEDROOM | 2 BATH & 2 POWDER

#### SPACIOUS HOME OFFERS FLEXIBLE OPTIONS

- Walk-out basement
- Pot lights on main floor
- Upgraded kitchen cabinets & hardware
- Upgraded floor tiles in powder room
- 10 ft. ceilings on the main floor
- Smooth finish ceilings throughout
- Tall upper kitchen cabinets
- Spacious kitchen island

#### FRONT ELEV. A

#### REAR ELEV. A



#### **BASEMENT**



#### **GROUND**



#### MAIN



#### **THIRD**





Contact Us Today to Book an Appointment 647-205-8738 bayview@primont.com