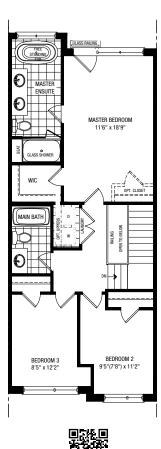

## B22TH143 108 CREDIT LANE, RICHMOND HILL

TTH-04
ELEV. B | 2,362 SQ. FT.
3 BEDROOM | 2 BATH & 2 POWDER

#### **THIRD**

Contact Us Today to Book an Appointment 647-205-8738 bayview@primont.com