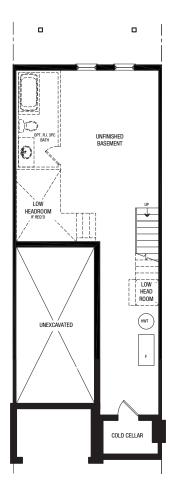

# GLENWOOD COLLECTION

### THETOWNSONBAYVIEW

## B22TH143 108 CREDIT LANE, RICHMOND HILL

TTH-04
ELEV. B | 2,362 SQ. FT.
3 BEDROOM | 2 BATH & 2 POWDER

#### SPACIOUS HOME OFFERS FLEXIBLE OPTIONS

- Walk-out basement
- Pot lights on main floor
- Upgraded kitchen cabinets & hardware
- Upgraded floor tiles in powder room
- 10 ft. ceilings on the main floor
- Smooth finish ceilings throughout
- Tall upper kitchen cabinets
- Spacious kitchen island

#### FRONT ELEV. A

#### REAR ELEV. A



#### **BASEMENT**



#### **GROUND**



#### MAIN



#### **THIRD**





Contact Us Today to Book an Appointment 647-205-8738 bayview@primont.com