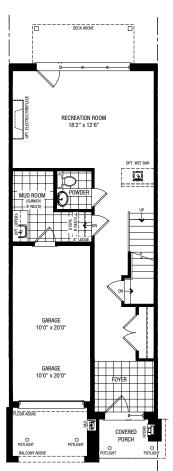

# GLENWOOD COLLECTION

### THETOWNSONBAYVIEW

## B22TH143 108 CREDIT LANE, RICHMOND HILL

TTH-04
ELEV. B | 2,362 SQ. FT.
3 BEDROOM | 2 BATH & 2 POWDER

#### SPACIOUS HOME OFFERS FLEXIBLE OPTIONS

- Walk-out basement
- Pot lights on main floor
- Upgraded kitchen cabinets & hardware
- Upgraded floor tiles in powder room
- 10 ft. ceilings on the main floor
- Smooth finish ceilings throughout
- Tall upper kitchen cabinets
- Spacious kitchen island

#### FRONT ELEV. A

#### REAR ELEV. A



#### **BASEMENT**



#### **GROUND**



#### MAIN



#### **THIRD**





Contact Us Today to Book an Appointment 647-205-8738 bayview@primont.com