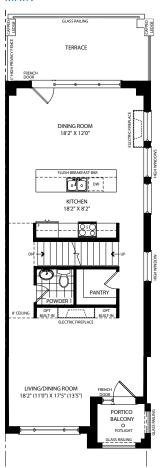

# GLASS BALLING GLASS BALLING FRENCH DOOR MASTER BEDROOM 1110" X 150" (16 4") MASTER BEDROOM 1110" X 150" (16 4") BALCONY GLASS BALLING GLASS BALLING

## TERRACE

Contact Us Today to Book an Appointment 647-205-8738 bayview@primont.com