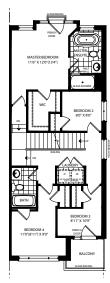

# B14TH85 66 INGERSOLL LANE, RICHMOND HILL

RLT-05 INT END OPT GROUND ELEV. B | 2,539 SQ. FT. 4 BEDROOM | 3 BATH & 1 POWDER

## SPACIOUS HOME OFFERS FLEXIBLE OPTIONS

- Ground floor suite
- 5" wide laminate flooring throughout
- Upgraded kitchen island
- Stained oak staircase
- 10 ft. ceilings on the main floor
- Smooth finish ceilings throughout
- Tall upper kitchen cabinets
- Spacious kitchen island

## INT END OPT GROUND MAIN

**THIRD** 