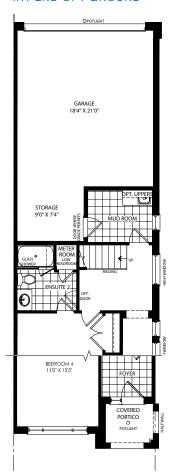

# B14TH85 66 INGERSOLL LANE, RICHMOND HILL

RLT-05 INT END OPT GROUND ELEV. B | 2,539 SQ. FT. 4 BEDROOM | 3 BATH & 1 POWDER

## SPACIOUS HOME OFFERS FLEXIBLE OPTIONS

- Ground floor suite
- 5" wide laminate flooring throughout
- Upgraded kitchen island
- Stained oak staircase
- 10 ft. ceilings on the main floor
- Smooth finish ceilings throughout
- Tall upper kitchen cabinets
- Spacious kitchen island

## INT END OPT GROUND MAIN

**THIRD** 