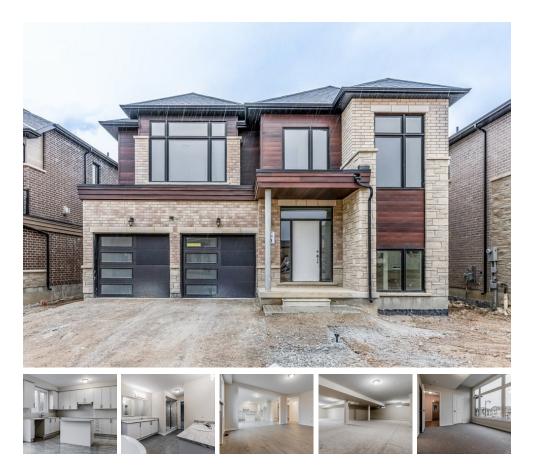

1463 WELLWOOD TERRACE, MILTON

## 43-05 (C) | LOT 129

3167 + 1243 SQ.FT. FINISHED BATHROOM 4 BEDROOMS | 4.5 BATHS

## DETAILS

- Ravine lot
- 9' Ceiling on main floor
- 3 3/4" Stained maple hardwood throughout main floor & upgraded main floor tile & stained oak staircase throughout
- Upgraded quartz kitchen countertops
  A upgraded bloppe upder mounted sink
- & upgraded blanco undermounted sinkFinished basement with 3 piece bathroom