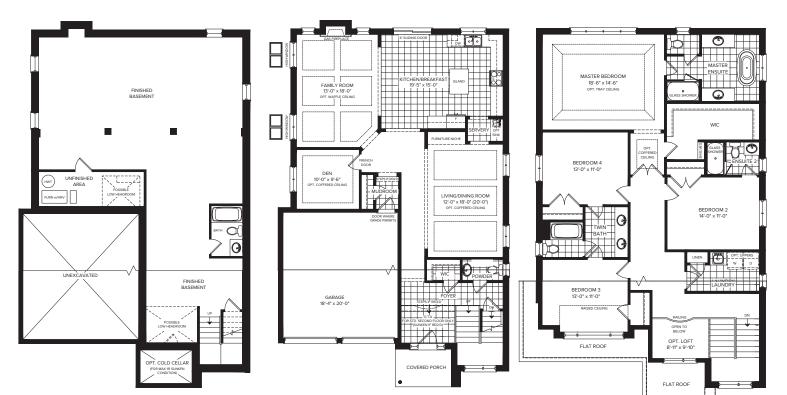

GROUND FLOOR

SECOND FLOOR

Plan is not to scale and all illustrations are artist concept only. Dimensions, specifications, layouts and materials are approximate only and are subject to change without notice. Tile patterns may vary. Window size and location may vary. Actual usable floor space may vary from stated floor area. Bulkheads required for mechanical purposes such as kitchen and washroom exhausts and heating and cooling ducts have not been indicated. Balcony location(s) and size vary per floor. Furniture and islands shown are displayed for illustration purposes only and are not included in the sale price. Houses are sold unfurnished. E.&O.E.

## BASEMENT