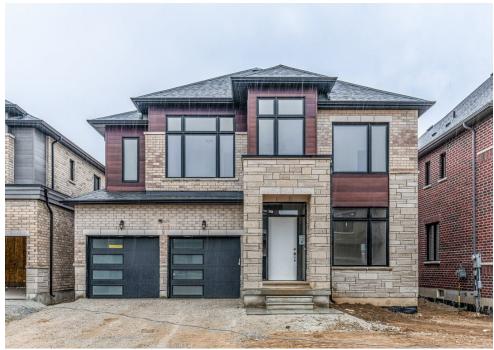

1479 WELLWOOD TERRACE, MILTON

# 43-04 (C) | LOT 125

3007 + 1218 SQ.FT. FINISHED BASEMENT 4 BEDROOMS | 3.5 BATHS

### **DETAILS**

- · Ravine lot
- · Side door
- 9' Ceiling on main floor
- 3 3/4" Stained maple hardwood throughout main floor & stained oak staircase throughout
- · Granite kitchen countertops, under mounted sink
- Frameless glass shower and upgraded tile in primary ensuite
- EV Charger outlet in garage
- Finished basement with 3 piece bathroom rough-in