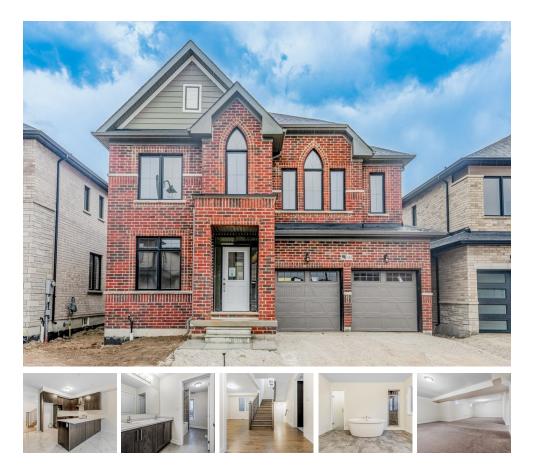

1483 WELLWOOD TERRACE, MILTON

## 43-04 (A) | LOT 124

3010 + 1218 SQ.FT. FINISHED BASEMENT 4 BEDROOMS | 3.5 BATHS

## DETAILS

- Ravine lot
- Side door
- 9' ceiling on main floor
- 3 3/4" Stained oak hardwood throughout main floor, upgraded tile on main floor & stained oak staircase throughout and wrought iron railings
- Upgraded quartz kitchen countertops & undermounted sink
- 200 amp service
- Finished basement with 3 piece bathroom rough-in & cold cellar