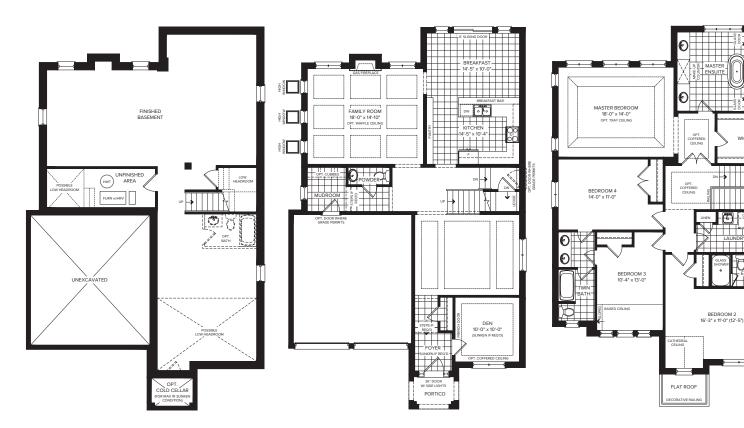

BASEMENT

## **GROUND FLOOR**

SECOND FLOOR

Plan is not to scale and all illustrations are artist concept only. Dimensions, specifications, layouts and materials are approximate only and are subject to change without notice. Tile patterns may vary. Window size and location may vary. Actual usable floor space may vary from stated floor area. Bulkheads required for mechanical purposes such as kitchen and washroom exhausts and heating and cooling ducts have not been indicated. Balcony location(s) and sizes vary per floor. Furniture and islands shown are displayed for illustration purposes only and are not included in the sale price. Houses are sold unfurnished. E.&O.E.