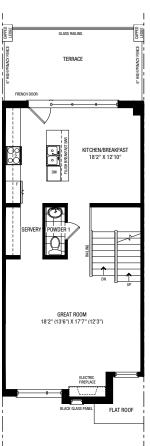

# GLENWOOD COLLECTION

### THETOWNSONBAYVIEW

## B16TH97 40 INGERSOLL LANE, RICHMOND HILL

RLT-02 ELEV. C | 2,102 SQ. FT. 3 BEDROOM | 2 BATH & 2 POWDER

### SPACIOUS HOME OFFERS FLEXIBLE OPTIONS

- Pot lights on main floor
- 3 1/4" hardwood floor on main
- Stained oak staircase
- Upgraded countertops in kitchen & servery
- 5 Appliances
- 10 ft. ceilings on the main floor
- Smooth finish ceilings throughout
- Tall upper kitchen cabinets
- Spacious kitchen island



### GROUND

# GARAGE 18 2" X 21 0" STEP F REQU STEP F REQU MID ROOM POWDER 2 RECREATION ROOM 13 6" (12 6") X 13 0" (12 0") POWDER OVERED OV

### MAIN



### **THIRD**



### **TERRACE**





Contact Us Today to Book an Appointment 647-205-8738 bayview@primont.com