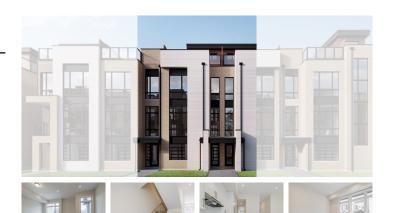

## B16TH97 40 INGERSOLL LANE, RICHMOND HILL

RLT-02 ELEV. C | 2,102 SQ. FT. 3 BEDROOM | 2 BATH & 2 POWDER

### SPACIOUS HOME OFFERS FLEXIBLE OPTIONS

- Pot lights on main floor
- 3 1/4" hardwood floor on main
- Stained oak staircase
- Upgraded countertops in kitchen & servery
- 5 Appliances
- 10 ft. ceilings on the main floor
- Smooth finish ceilings throughout
- Tall upper kitchen cabinets
- Spacious kitchen island