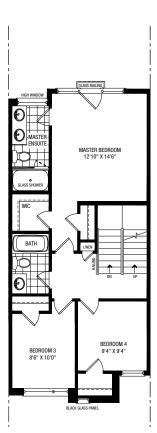

# GLENWOOD COLLECTION

### THETOWNSONBAYVIEW

## B16TH97 40 INGERSOLL LANE, RICHMOND HILL

RLT-02 ELEV. C | 2,102 SQ. FT. 3 BEDROOM | 2 BATH & 2 POWDER

### SPACIOUS HOME OFFERS FLEXIBLE OPTIONS

- Pot lights on main floor
- 3 1/4" hardwood floor on main
- Stained oak staircase
- Upgraded countertops in kitchen & servery
- 5 Appliances
- 10 ft. ceilings on the main floor
- Smooth finish ceilings throughout
- Tall upper kitchen cabinets
- Spacious kitchen island



### GROUND

# GARAGE 18 2" X 21 0" STEP F REQU STEP F REQU MID ROOM POWDER 2 RECREATION ROOM 13 6" (12 6") X 13 0" (12 0") POWDER OVERED OV

### MAIN



### **THIRD**



### **TERRACE**





Contact Us Today to Book an Appointment 647-205-8738 bayview@primont.com