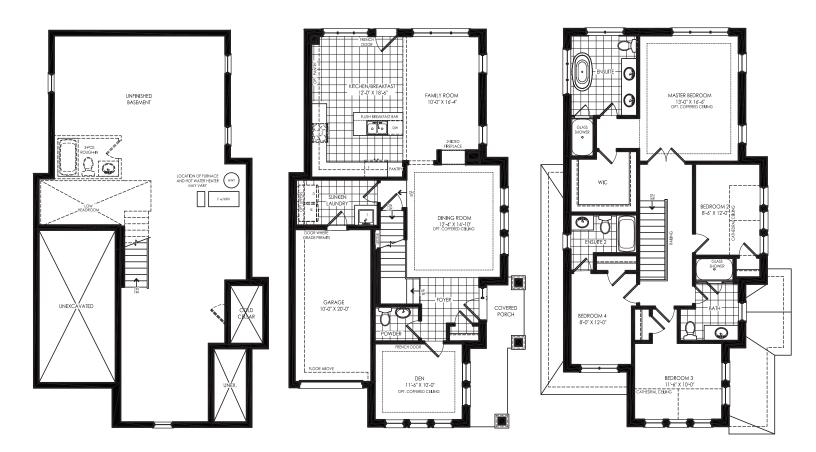

## 30-06 (B) | UNIT 26

2267 SQ.FT. 4 BEDROOMS + POWDER | 3 BATHS \$1,299,990

BASEMENT

**GROUND FLOOR** 

SECOND FLOOR

Plan is not to scale and all illustrations are artist concept only. Dimensions, specifications, layouts and materials are approximate only and are subject to change without notice. Tile patterns may vary. Window size and location may vary. Actual usable floor space may vary from stated floor area. Bulkheads required for mechanical purposes such as kitchen and washroom exhausts and heating and cooling ducts have not been indicated. Balcony location(s) and sizes vary per floor. Furniture and islands shown are displayed for illustration purposes only and are not included in the sale price. Houses are sold unfurnished. E.&O.E.