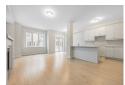

### **DETAILS**

- 9' Smooth ceiling on main floor
- 3 3/4" Stained oak hardwood throughout main floor & stained oak staircase throughout
- Upgraded quartz kitchen countertops & upgraded blanco undermounted sink
- 42" Kitchen upper cabinets
- Valance light under cabinets in kitchen
- Upgraded bathroom fixtures in primary ensuite and main bath
- EV Charger outlet in garage
- 3-Piece rough-in in basement

## **GROUND FLOOR**