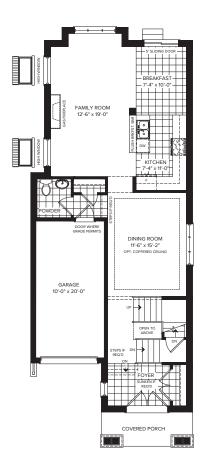

## **GROUND FLOOR**

### **SECOND FLOOR**

Plan is not to scale and all illustrations are artist concept only. Dimensions, specifications, layouts and materials are approximate only and are subject to change without notice. Tile patterns may vary. Window size and location may vary. Actual usable floor space may vary from stated floor area. Bulkheads required for mechanical purposes such as kitchen and washroom exhausts and heating and cooling ducts have not been indicated. Balcony location(s) and sizes vary per floor. Furniture and islands shown are displayed for illustration purposes only and are not included in the sale price. Houses are sold unfurnished. E.&O.E.