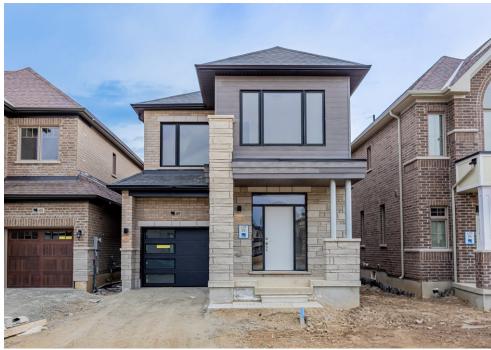

609 FULLUM LANDING, MILTON

# 30-05 (C) | LOT 25

2,150 SQ.FT. | 4 BEDROOMS | 2.5 BATHS

### **DETAILS**

- 9' Smooth ceiling on main floor
- 3 3/4" Stained oak hardwood throughout main floor & stained oak staircase throughout
- Upgraded quartz kitchen countertops & upgraded blanco undermounted sink
- 42" Kitchen upper cabinets
- Valance light under cabinets in kitchen
- Upgraded bathroom fixtures in primary ensuite and main bath
- EV Charger outlet in garage
- 3-Piece rough-in in basement