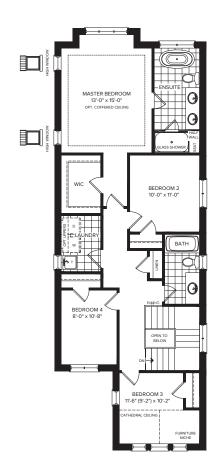

### **SECOND FLOOR**

Plan is not to scale and all illustrations are artist concept only. Dimensions, specifications, layouts and materials are approximate only and are subject to change without notice. Tile patterns may vary. Window size and location may vary. Actual usable floor space may vary from stated floor area. Bulkheads required for mechanical purposes such as kitchen and washroom exhausts and heating and cooling ducts have not been indicated. Balcony location(s) and sizes vary per floor. Furniture and islands shown are displayed for illustration purposes only and are not included in the sale price. Houses are sold unfurnished. E.&O.E.