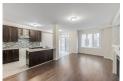

### **DETAILS**

- 9' Smooth ceiling on main floor
- 3 3/4" Stained oak hardwood throughout main floor & stained oak staircase throughout
- Granite kitchen countertops, undermounted sink
- 42" Kitchen upper cabinets
- Kitchen backsplash
- · Frameless glass shower in primary ensuite
- · Central air
- 3 Piece rough-in in basement