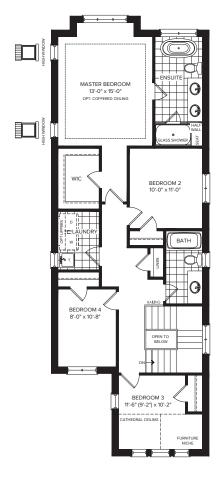

### SECOND FLOOR

Plan is not to scale and all illustrations are artist concept only. Dimensions, specifications, layouts and materials are approximate only and are subject to change without notice. Tile patterns may vary. Window size and location may vary. Actual usable floor space may vary from stated floor area. Bulkheads required for mechanical purposes such as kitchen and washroom exhausts and heating and cooling ducts have not been indicated. Balcony location(s) and sizes vary per floor. Furniture and islands shown are displayed for illustration purposes only and are not included in the sale price. Houses are sold unfurnished. E.&O.E.