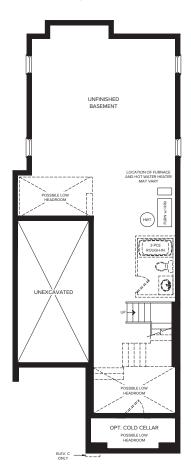

617 BEARBERRY PLACE, MILTON

# 30-05(A)|LOT 44

2,161 SQ.FT. | 4 BEDROOMS | 2.5 BATHS

### **DETAILS**

- 9' Smooth ceiling on main floor
- 3 3/4" Stained oak hardwood throughout main floor & stained oak staircase throughout
- Granite kitchen countertops, undermounted sink
- 42" Kitchen upper cabinets
- Kitchen backsplash
- · Frameless glass shower in primary ensuite
- · Central air
- 3 Piece rough-in in basement











### **BASEMENT**



## **GROUND FLOOR**



### SECOND FLOOR



Plan is not to scale and all illustrations are artist concept only. Dimensions, specifications, layouts and materials are approximate only and are subject to change without notice. Tile patterns may vary. Window size and location may vary. Actual usable floor space may vary from stated floor area. Bulkheads required for mechanical purposes such as kitchen and washroom exhausts and heating and cooling ducts have not been indicated. Balcony location(s) and sizes vary per floor. Furniture and islands shown are displayed for illustration purposes only and are not included in the sale price. Houses are sold unfurnished. E.&O.E.

CONTACT US TODAY TO BOOK AN APPOINTMENT 647.201.0976 16MILECREEK@PRIMONT.COM