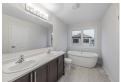

### **DETAILS**

- 9' Smooth ceiling on main floor
- 3 3/4" Stained oak hardwood throughout main floor & stained oak staircase throughout
- Granite kitchen countertops, undermounted sink
- 42" Kitchen upper cabinets
- Kitchen backsplash
- · Frameless glass shower in primary ensuite
- · Central air
- 3 Piece rough-in in basement