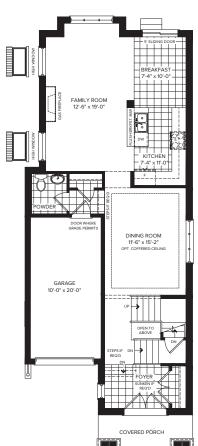

617 BEARBERRY PLACE, MILTON

# 30-05(A)|LOT 44

2,161 SQ.FT. | 4 BEDROOMS | 2.5 BATHS

### **DETAILS**

- 9' Smooth ceiling on main floor
- 3 3/4" Stained oak hardwood throughout main floor & stained oak staircase throughout
- Granite kitchen countertops, undermounted sink
- 42" Kitchen upper cabinets
- Kitchen backsplash
- · Frameless glass shower in primary ensuite
- · Central air
- 3 Piece rough-in in basement











### **BASEMENT**



## **GROUND FLOOR**



### SECOND FLOOR



Plan is not to scale and all illustrations are artist concept only. Dimensions, specifications, layouts and materials are approximate only and are subject to change without notice. Tile patterns may vary. Window size and location may vary. Actual usable floor space may vary from stated floor area. Bulkheads required for mechanical purposes such as kitchen and washroom exhausts and heating and cooling ducts have not been indicated. Balcony location(s) and sizes vary per floor. Furniture and islands shown are displayed for illustration purposes only and are not included in the sale price. Houses are sold unfurnished. E.&O.E.

CONTACT US TODAY TO BOOK AN APPOINTMENT 647.201.0976 16MILECREEK@PRIMONT.COM