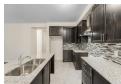

### **DETAILS**

- 9' Smooth ceiling on main floor
- 3 3/4" Stained oak hardwood throughout main floor & stained oak staircase throughout
- Granite kitchen countertops, undermounted sink
- 42" Kitchen upper cabinets
- Kitchen backsplash
- · Frameless glass shower in primary ensuite
- · Central air
- 3 Piece rough-in in basement