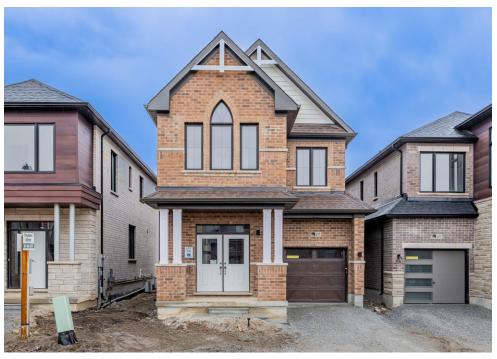

617 BEARBERRY PLACE, MILTON

# 30-05(A)|LOT 44

2,161 SQ.FT. | 4 BEDROOMS | 2.5 BATHS