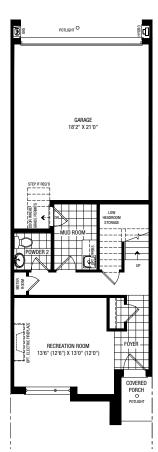

# GLENWOOD COLLECTION

THETOWNSONBAYVIEW

# B18TH109 159 CREDIT LANE, RICHMOND HILL

RLT-02 ELEV. C | 2,102 SQ. FT. 3 BEDROOM | 2 BATH & 2 POWDER

## SPACIOUS HOME OFFERS FLEXIBLE OPTIONS

- Pot lights on main floor
- 3 1/4" hardwood floor on main
- Stained oak staircase
- Upgraded countertops in kitchen & servery
- 5 Appliances
- 10 ft. ceilings on the main floor
- Smooth finish ceilings throughout
- Tall upper kitchen cabinets
- Spacious kitchen island

### GROUND







THIRD

#### TERRACE







Contact Us Today to Book an Appointment 647-205-8738 bayview@primont.com



Plan is not to scale and all illustrations are artist concept only. Dimensions, specifications, layouts and materials are approximate only and are subject to change without notice. Ceiling heights are approximate The patterns may vary. Window size and location may vary. Actual usable floor space may vary from stated floor area. Buikheads required for mechanical purposes such as Alchen and washroom exhausts and heating and cooling ducts have not been indicated. Balcony location(s) and sizes vary per floor. Furniture shown is displayed for illustration purposes only and are not included in the sale price. Houses are sold unfurnished : E.Q.E.