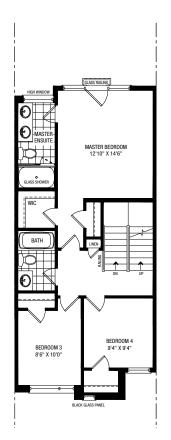

# GLENWOOD COLLECTION

THETOWNSONBAYVIEW

# B18TH109 159 CREDIT LANE, RICHMOND HILL

RLT-02 ELEV. C | 2,102 SQ. FT. 3 BEDROOM | 2 BATH & 2 POWDER

## SPACIOUS HOME OFFERS FLEXIBLE OPTIONS

- Pot lights on main floor
- 3 1/4" hardwood floor on main
- Stained oak staircase
- Upgraded countertops in kitchen & servery
- 5 Appliances
- 10 ft. ceilings on the main floor
- Smooth finish ceilings throughout
- Tall upper kitchen cabinets
- Spacious kitchen island

### GROUND







THIRD

#### TERRACE







Contact Us Today to Book an Appointment 647-205-8738 bayview@primont.com



Plan is not to scale and all illustrations are artist concept only. Dimensions, specifications, layouts and materials are approximate only and are subject to change without notice. Ceiling heights are approximate The patterns may vary. Window size and location may vary. Actual usable floor space may vary from stated floor area. Buikheads required for mechanical purposes such as Alchen and washroom exhausts and heating and cooling ducts have not been indicated. Balcony location(s) and sizes vary per floor. Furniture shown is displayed for illustration purposes only and are not included in the sale price. Houses are sold unfurnished : E.Q.E.