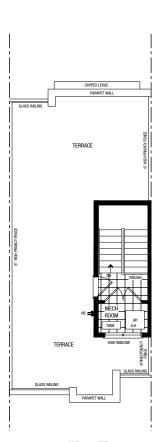

# GLENWOOD COLLECTION

### THETOWNSONBAYVIEW

## B18TH114 149 CREDIT LANE, RICHMOND HILL

RLT-02 ELEV. C | 2,102 SQ. FT. 3 BEDROOM | 2 BATH & 2 POWDER

### SPACIOUS HOME OFFERS FLEXIBLE OPTIONS

- Pot lights on main floor
- 3 1/4" hardwood floor on main
- Stained oak staircase
- Upgraded countertops in kitchen & servery
- 5 Appliances
- 10 ft. ceilings on the main floor
- Smooth finish ceilings throughout
- Tall upper kitchen cabinets
- Spacious kitchen island



### **GROUND**

# GARAGE 18'2" X 21'0" STEP IF REDOD STEP IF REDOD STEP IF REDOD STEP IF REDOD REDOWN TO THE TOWN T

### MAIN



### **THIRD**



### **TERRACE**