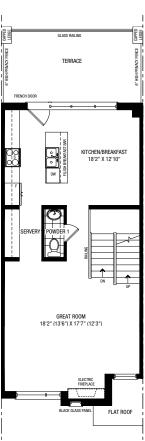

# GLENWOOD COLLECTION

### THETOWNSONBAYVIEW

## B18TH114 149 CREDIT LANE, RICHMOND HILL

RLT-02 ELEV. C | 2,102 SQ. FT. 3 BEDROOM | 2 BATH & 2 POWDER

### SPACIOUS HOME OFFERS FLEXIBLE OPTIONS

- Pot lights on main floor
- 3 1/4" hardwood floor on main
- Stained oak staircase
- Upgraded countertops in kitchen & servery
- 5 Appliances
- 10 ft. ceilings on the main floor
- Smooth finish ceilings throughout
- Tall upper kitchen cabinets
- Spacious kitchen island



### **GROUND**

# GARAGE 18'2" X 21'0" STEP IF REDOD STEP IF REDOD STEP IF REDOD STEP IF REDOD REDOWN TO THE TOWN T

### MAIN



### **THIRD**



### **TERRACE**