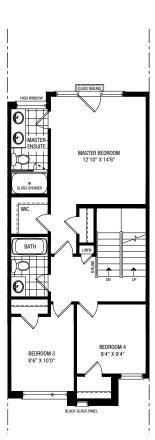

# GLENWOOD COLLECTION

### THETOWNSONBAYVIEW

## B18TH114 149 CREDIT LANE, RICHMOND HILL

RLT-02 ELEV. C | 2,102 SQ. FT. 3 BEDROOM | 2 BATH & 2 POWDER

### SPACIOUS HOME OFFERS FLEXIBLE OPTIONS

- Pot lights on main floor
- 3 1/4" hardwood floor on main
- Stained oak staircase
- Upgraded countertops in kitchen & servery
- 5 Appliances
- 10 ft. ceilings on the main floor
- Smooth finish ceilings throughout
- Tall upper kitchen cabinets
- Spacious kitchen island



### **GROUND**

# GARAGE 18'2" X 21'0" STEP IF REDOD STEP IF REDOD STEP IF REDOD STEP IF REDOD REDOWN TO THE TOWN T

### MAIN



### **THIRD**



### **TERRACE**