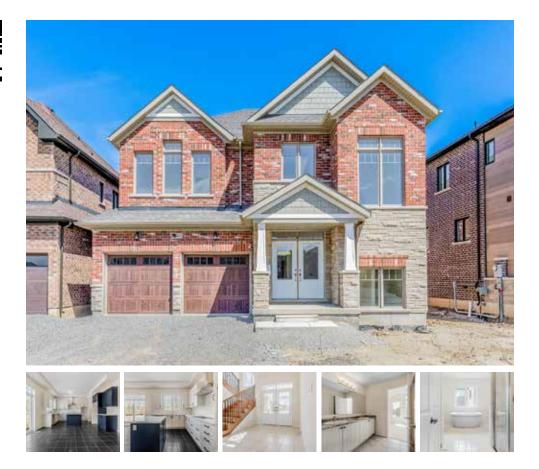

1455 WELLWOOD TERRACE, MILTON

## 43-05 (B) | LOT 131

3174 + 1243 SQ.FT. FINISHED BATHROOM 4 BEDROOMS | 3.5 BATHS

DETAILS

• Need info

BASEMENT

**GROUND FLOOR** 

SECOND FLOOR

Plan is not to scale and all illustrations are artist concept only. Dimensions, specifications, layouts and materials are approximate only and are subject to change without notice. Tile patterns may vary. Window size and location may vary. Actual usable floor space may vary from stated floor area. Bulkheads required for mechanical purposes such as kitchen and washroom exhausts and heating and cooling ducts have not been indicated. Balcony location(s) and sizes vary per floor. Furniture and islands shown are displayed for illustration purposes only and are not included in the sale price. Houses are sold unfurnished. E.&O.E.