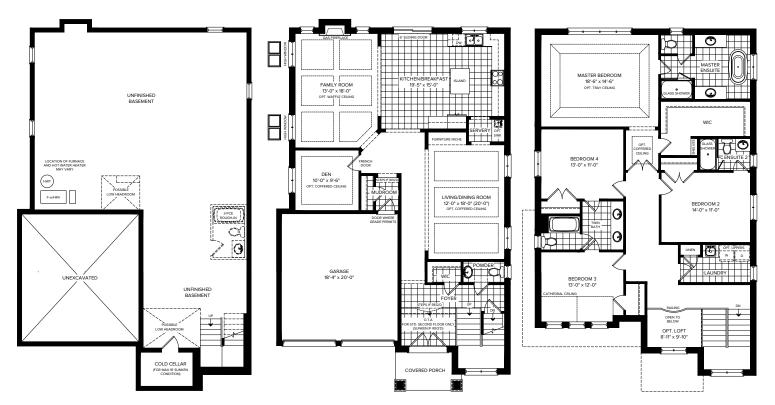

## 43-05 (B) | LOT 131

3174 + 1243 SQ.FT. FINISHED BATHROOM 4 BEDROOMS | 3.5 BATHS

DETAILS

• Need info

BASEMENT

**GROUND FLOOR** 

SECOND FLOOR

Plan is not to scale and all illustrations are artist concept only. Dimensions, specifications, layouts and materials are approximate only and are subject to change without notice. Tile patterns may vary. Window size and location may vary. Actual usable floor space may vary from stated floor area. Bulkheads required for mechanical purposes such as kitchen and washroom exhausts and heating and cooling ducts have not been indicated. Balcony location(s) and sizes vary per floor. Furniture and islands shown are displayed for illustration purposes only and are not included in the sale price. Houses are sold unfurnished. E.&O.E.