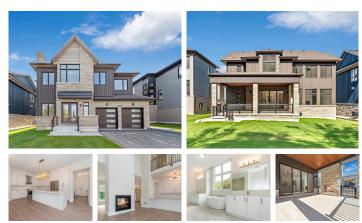

## THE SUMMIT

## 116 DOROTHY DRIVE, CAMPERDOWN

LOT 8 - THORNNBURY - 60 - 2D ELEV. D | 4,740 SQ. FT. 6 BEDROOM | 4 BATH & 1 POWDER

- Open concept layout for entertaining and gathering
- Large kitchen with a servery and breakfast area
- Covered porch and outdoor gas fireplace
- Large recreational room on the ground floor
- Situated in the exclusive Camperdown community surrounded by private ski clubs