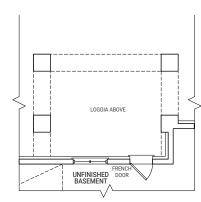

ed for illustration purposes only and are not included in the sale price. Suites are sold unfurnished. E.&O.E.



PARTIAL GROUND FLOOR PLAN W/ OPT. LOGGIA

# WHISTLER

## 54-01 ELEVATION B 2,425 SQ.FT







ELEVATION A 2,421 SQ.FT



ELEVATION D 2,431 SQ.FT



### **54-01 ELEVATION B** 2,425 SQ.FT



Partial Opt. Finished Basement Plan W/ Qpt, loggia.





OPT. FINISHED BASEMENT PLAN ELEVATION B

SECOND FLOOR PLAN ELEVATION B



Partial opt. Basement plan W/ opt. loggia







PARTIAL GROUND FLOOR PLAN W/ OPT. LOGGIA

## WHISTLER

54-01 ELEVATION D 2,431 SQ.FT







ELEVATION A 2,421 SQ.FT



ELEVATION B 2,425 SQ.FT





### **54-01 ELEVATION D** 2,431 SQ.FT



PARTIAL OPT. FINISHED BASEMENT PLAN W/ OPT. LOGGIA





OPT. FINISHED BASEMENT PLAN ELEVATION D

SECOND FLOOR PLAN ELEVATION D



PARTIAL OPT. BASEMENT PLAN W/ OPT. LOGGIA





BASEMENT PLAN ELEVATION D



PARTIAL GROUND FLOOR PLAN W/ OPT. LOGGIA