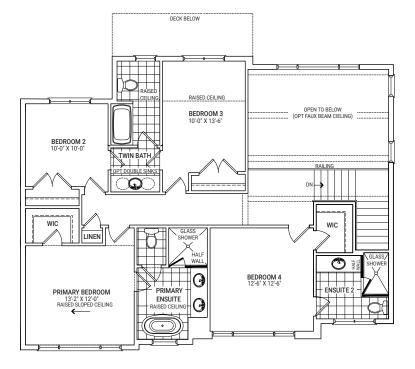

#### **54-01 ELEVATION A** 2,421 SQ.FT

PARTIAL OPT. FINISHED BASEMENT PLAN W/ OPT. LOGGIA

OPT. FINISHED BASEMENT PLAN ELEVATION A

SECOND FLOOR PLAN ELEVATION A

Partial opt. Basement plan W/ opt. loggia

Plan is not to scale and all illustrations are artist concept only. Dimensions, specifications, layouts and materials are approximate only and are subject to change without notice. Tile patterns may vary. Window size and location may vary. Actual usable floor space may vary from stated floor area. Buikheads required for mechanical purposes such as kitchen and washroom exhausts and heating and cooling ducts have not been indicated. Balcony location(s) and sizes vary per floor. Furniture and islands shown are displayed for illustration purposes only and are not included in the sale price. Suites are sold unfurnished. E.&O.E.

### **54-01 ELEVATION B** 2,425 SQ.FT

Partial Opt. Finished Basement Plan W/ Qpt, loggia.

OPT. FINISHED BASEMENT PLAN ELEVATION B

SECOND FLOOR PLAN ELEVATION B

Partial opt. Basement plan W/ opt. loggia

PARTIAL GROUND FLOOR PLAN W/ OPT. LOGGIA

### **54-01 ELEVATION D** 2,431 SQ.FT

PARTIAL OPT. FINISHED BASEMENT PLAN W/ OPT. LOGGIA

OPT. FINISHED BASEMENT PLAN ELEVATION D

SECOND FLOOR PLAN ELEVATION D

PARTIAL OPT. BASEMENT PLAN W/ OPT. LOGGIA

BASEMENT PLAN ELEVATION D