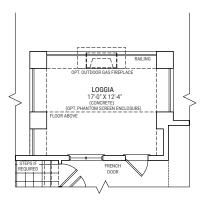

#### **54-01 ELEVATION A** 2,421 SQ.FT

PARTIAL OPT. FINISHED BASEMENT PLAN W/ OPT. LOGGIA

OPT. FINISHED BASEMENT PLAN ELEVATION A

SECOND FLOOR PLAN ELEVATION A

Partial opt. Basement plan W/ opt. loggia

Plan is not to scale and all illustrations are artist concept only. Dimensions, specifications, layouts and materials are approximate only and are subject to change without notice. Tile patterns may vary. Window size and location may vary. Actual usable floor space may vary from stated floor area. Buikheads required for mechanical purposes such as kitchen and washroom exhausts and heating and cooling ducts have not been indicated. Balcony location(s) and sizes vary per floor. Furniture and islands shown are displayed for illustration purposes only and are not included in the sale price. Suites are sold unfurnished. E.&O.E.

PARTIAL GROUND FLOOR PLAN W/ OPT. LOGGIA

### **54-01 ELEVATION B** 2,425 SQ.FT

Partial Opt. Finished Basement Plan W/ Qpt, loggia.

OPT. FINISHED BASEMENT PLAN ELEVATION B

SECOND FLOOR PLAN ELEVATION B

Partial opt. Basement plan W/ opt. loggia

PARTIAL GROUND FLOOR PLAN W/ OPT. LOGGIA