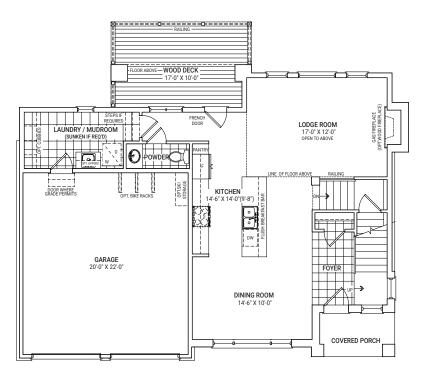

#### **54-01 ELEVATION A** 2,421 SQ.FT

PARTIAL OPT. FINISHED BASEMENT PLAN W/ OPT. LOGGIA

OPT. FINISHED BASEMENT PLAN ELEVATION A

SECOND FLOOR PLAN ELEVATION A

Partial opt. Basement plan W/ opt. loggia

Plan is not to scale and all illustrations are artist concept only. Dimensions, specifications, layouts and materials are approximate only and are subject to change without notice. Tile patterns may vary. Window size and location may vary. Actual usable floor space may vary from stated floor area. Buikheads required for mechanical purposes such as kitchen and washroom exhausts and heating and cooling ducts have not been indicated. Balcony location(s) and sizes vary per floor. Furniture and islands shown are displayed for illustration purposes only and are not included in the sale price. Suites are sold unfurnished. E.&O.E.

PARTIAL GROUND FLOOR PLAN W/ OPT. LOGGIA