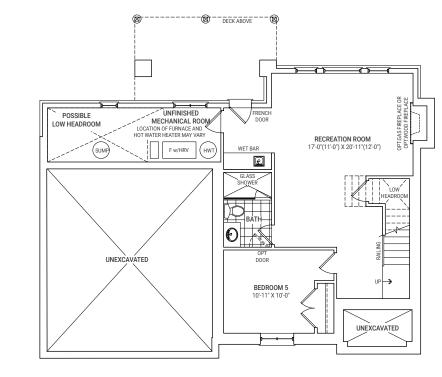

#### **54-01 ELEVATION A** 2,421 SQ.FT

PARTIAL OPT. FINISHED BASEMENT PLAN W/ OPT. LOGGIA

OPT. FINISHED BASEMENT PLAN ELEVATION A

SECOND FLOOR PLAN ELEVATION A

Partial opt. Basement plan W/ opt. loggia

Plan is not to scale and all illustrations are artist concept only. Dimensions, specifications, layouts and materials are approximate only and are subject to change without notice. Tile patterns may vary. Window size and location may vary. Actual usable floor space may vary from stated floor area. Buikheads required for mechanical purposes such as kitchen and washroom exhausts and heating and cooling ducts have not been indicated. Balcony location(s) and sizes vary per floor. Furniture and islands shown are displayed for illustration purposes only and are not included in the sale price. Suites are sold unfurnished. E.&O.E.