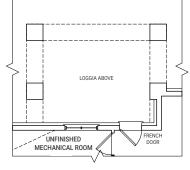

## WHISTLER

### 54-01 ELEVATION A 2,421 SQ.FT







ELEVATION B 2,425 SQ.FT



ELEVATION D 2,431 SQ.FT





#### **54-01 ELEVATION A** 2,421 SQ.FT



PARTIAL OPT. FINISHED BASEMENT PLAN W/ OPT. LOGGIA





OPT. FINISHED BASEMENT PLAN ELEVATION A

SECOND FLOOR PLAN ELEVATION A



Partial opt. Basement plan W/ opt. loggia





Plan is not to scale and all illustrations are artist concept only. Dimensions, specifications, layouts and materials are approximate only and are subject to change without notice. Tile patterns may vary. Window size and location may vary. Actual usable floor space may vary from stated floor area. Buikheads required for mechanical purposes such as kitchen and washroom exhausts and heating and cooling ducts have not been indicated. Balcony location(s) and sizes vary per floor. Furniture and islands shown are displayed for illustration purposes only and are not included in the sale price. Suites are sold unfurnished