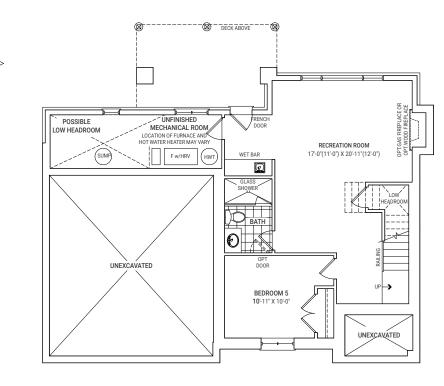

#### **54-01 ELEVATION A** 2,421 SQ.FT

PARTIAL OPT. FINISHED BASEMENT PLAN W/ OPT. LOGGIA

OPT. FINISHED BASEMENT PLAN ELEVATION A

SECOND FLOOR PLAN ELEVATION A

Partial opt. Basement plan W/ opt. loggia

Plan is not to scale and all illustrations are artist concept only. Dimensions, specifications, layouts and materials are approximate only and are subject to change without notice. Tile patterns may vary. Window size and location may vary. Actual usable floor space may vary from stated floor area. Buikheads required for mechanical purposes such as kitchen and washroom exhausts and heating and cooling ducts have not been indicated. Balcony location(s) and sizes vary per floor. Furniture and islands shown are displayed for illustration purposes only and are not included in the sale price. Suites are sold unfurnished. E.&O.E.

### **54-01 ELEVATION B** 2,425 SQ.FT

Partial Opt. Finished Basement Plan W/ Qpt, loggia.

OPT. FINISHED BASEMENT PLAN ELEVATION B

SECOND FLOOR PLAN ELEVATION B

Partial opt. Basement plan W/ opt. loggia

PARTIAL GROUND FLOOR PLAN W/ OPT. LOGGIA

### **54-01 ELEVATION D** 2,431 SQ.FT

PARTIAL OPT. FINISHED BASEMENT PLAN W/ OPT. LOGGIA

OPT. FINISHED BASEMENT PLAN ELEVATION D

SECOND FLOOR PLAN ELEVATION D

PARTIAL OPT. BASEMENT PLAN W/ OPT. LOGGIA

BASEMENT PLAN ELEVATION D