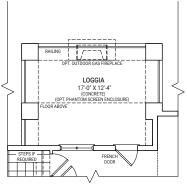

#### **54-01 ELEVATION A** 2,421 SQ.FT

PARTIAL OPT. FINISHED BASEMENT PLAN W/ OPT. LOGGIA

OPT. FINISHED BASEMENT PLAN ELEVATION A

SECOND FLOOR PLAN ELEVATION A

Partial opt. Basement plan W/ opt. loggia

Plan is not to scale and all illustrations are artist concept only. Dimensions, specifications, layouts and materials are approximate only and are subject to change without notice. Tile patterns may vary. Window size and location may vary. Actual usable floor space may vary from stated floor area. Buikheads required for mechanical purposes such as kitchen and washroom exhausts and heating and cooling ducts have not been indicated. Balcony location(s) and sizes vary per floor. Furniture and islands shown are displayed for illustration purposes only and are not included in the sale price. Suites are sold unfurnished. E.&O.E.

PARTIAL GROUND FLOOR PLAN W/ OPT. LOGGIA