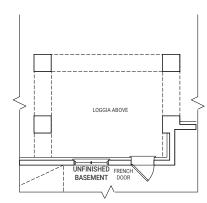

ct to change without notice. Tile patterns may vary. Window size and location may vary. Actual usable floor space may vary from stated floor area. Buikheads required for mechanical purposes such as kitchen and washroom exhausts and heating and cooling ducts have not been indicated. Balcony location(s) and sizes vary per floor. Furniture and islands shown are displayed for illustration purposes only and are not included in the sale price. Suites are sold unfurnished. E.&O.E.



PARTIAL GROUND FLOOR PLAN W/ OPT. LOGGIA

# WHISTLER

## 54-01 ELEVATION B 2,425 SQ.FT







ELEVATION A 2,421 SQ.FT



ELEVATION D 2,431 SQ.FT



### **54-01 ELEVATION B** 2,425 SQ.FT



Partial Opt. Finished Basement Plan W/ Qpt, loggia.





OPT. FINISHED BASEMENT PLAN ELEVATION B

SECOND FLOOR PLAN ELEVATION B



Partial opt. Basement plan W/ opt. loggia







PARTIAL GROUND FLOOR PLAN W/ OPT. LOGGIA

## WHISTLER

54-01 ELEVATION D 2,431 SQ.FT







ELEVATION A 2,421 SQ.FT



ELEVATION B 2,425 SQ.FT





### **54-01 ELEVATION D** 2,431 SQ.FT



PARTIAL OPT. FINISHED BASEMENT PLAN W/ OPT. LOGGIA





OPT. FINISHED BASEMENT PLAN ELEVATION D

SECOND FLOOR PLAN ELEVATION D



PARTIAL OPT. BASEMENT PLAN W/ OPT. LOGGIA





BASEMENT PLAN ELEVATION D



PARTIAL GROUND FLOOR PLAN W/ OPT. LOGGIA