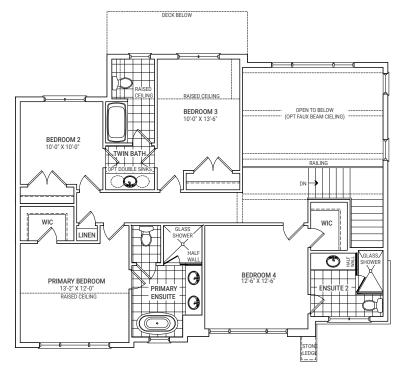

#### **54-01 ELEVATION A** 2,421 SQ.FT

PARTIAL OPT. FINISHED BASEMENT PLAN W/ OPT. LOGGIA

OPT. FINISHED BASEMENT PLAN ELEVATION A

SECOND FLOOR PLAN ELEVATION A

Partial opt. Basement plan W/ opt. loggia

Plan is not to scale and all illustrations are artist concept only. Dimensions, specifications, layouts and materials are approximate only and are subject to change without notice. Tile patterns may vary. Window size and location may vary. Actual usable floor space may vary from stated floor area. Buikheads required for mechanical purposes such as kitchen and washroom exhausts and heating and cooling ducts have not been indicated. Balcony location(s) and sizes vary per floor. Furniture and islands shown are displayed for illustration purposes only and are not included in the sale price. Suites are sold unfurnished. E.&O.E.

### **54-01 ELEVATION B** 2,425 SQ.FT

Partial Opt. Finished Basement Plan W/ Qpt, loggia.

OPT. FINISHED BASEMENT PLAN ELEVATION B

SECOND FLOOR PLAN ELEVATION B

Partial opt. Basement plan W/ opt. loggia

PARTIAL GROUND FLOOR PLAN W/ OPT. LOGGIA

### **54-01 ELEVATION D** 2,431 SQ.FT

PARTIAL OPT. FINISHED BASEMENT PLAN W/ OPT. LOGGIA

OPT. FINISHED BASEMENT PLAN ELEVATION D

SECOND FLOOR PLAN ELEVATION D

PARTIAL OPT. BASEMENT PLAN W/ OPT. LOGGIA

BASEMENT PLAN ELEVATION D