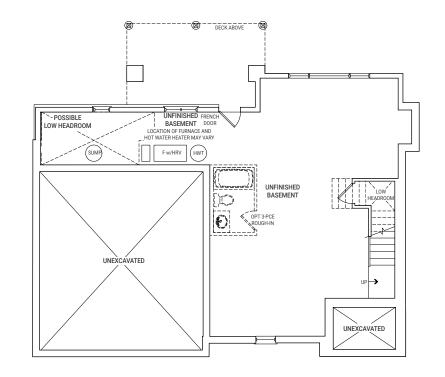

#### **54-01 ELEVATION A** 2,421 SQ.FT

PARTIAL OPT. FINISHED BASEMENT PLAN W/ OPT. LOGGIA

OPT. FINISHED BASEMENT PLAN ELEVATION A

SECOND FLOOR PLAN ELEVATION A

Partial opt. Basement plan W/ opt. loggia

Plan is not to scale and all illustrations are artist concept only. Dimensions, specifications, layouts and materials are approximate only and are subject to change without notice. Tile patterns may vary. Window size and location may vary. Actual usable floor space may vary from stated floor area. Buikheads required for mechanical purposes such as kitchen and washroom exhausts and heating and cooling ducts have not been indicated. Balcony location(s) and sizes vary per floor. Furniture and islands shown are displayed for illustration purposes only and are not included in the sale price. Suites are sold unfurnished. E.&O.E.

### **54-01 ELEVATION B** 2,425 SQ.FT

Partial Opt. Finished Basement Plan W/ Qpt, loggia.

OPT. FINISHED BASEMENT PLAN ELEVATION B

SECOND FLOOR PLAN ELEVATION B

Partial opt. Basement plan W/ opt. loggia

PARTIAL GROUND FLOOR PLAN W/ OPT. LOGGIA

### **54-01 ELEVATION D** 2,431 SQ.FT

PARTIAL OPT. FINISHED BASEMENT PLAN W/ OPT. LOGGIA

OPT. FINISHED BASEMENT PLAN ELEVATION D

SECOND FLOOR PLAN ELEVATION D

PARTIAL OPT. BASEMENT PLAN W/ OPT. LOGGIA

BASEMENT PLAN ELEVATION D