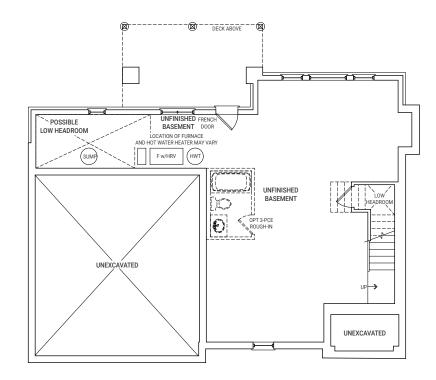

### **54-01 ELEVATION D** 2,431 SQ.FT

PARTIAL OPT. FINISHED BASEMENT PLAN W/ OPT. LOGGIA

OPT. FINISHED BASEMENT PLAN ELEVATION D

SECOND FLOOR PLAN ELEVATION D

PARTIAL OPT. BASEMENT PLAN W/ OPT. LOGGIA

BASEMENT PLAN ELEVATION D