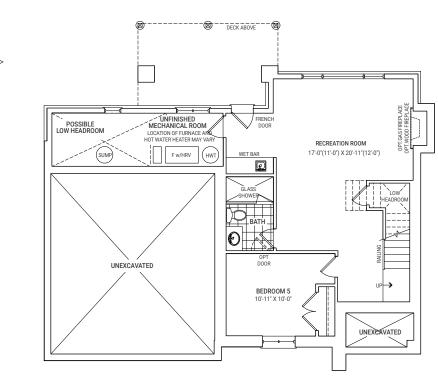

#### **54-01 ELEVATION A** 2,421 SQ.FT

PARTIAL OPT. FINISHED BASEMENT PLAN W/ OPT. LOGGIA

OPT. FINISHED BASEMENT PLAN ELEVATION A

SECOND FLOOR PLAN ELEVATION A

Partial opt. Basement plan W/ opt. loggia

Plan is not to scale and all illustrations are artist concept only. Dimensions, specifications, layouts and materials are approximate only and are subject to change without notice. Tile patterns may vary. Window size and location may vary. Actual usable floor space may vary from stated floor area. Buikheads required for mechanical purposes such as kitchen and washroom exhausts and heating and cooling ducts have not been indicated. Balcony location(s) and sizes vary per floor. Furniture and islands shown are displayed for illustration purposes only and are not included in the sale price. Suites are sold unfurnished. E.&O.E.

### **54-01 ELEVATION B** 2,425 SQ.FT

Partial Opt. Finished Basement Plan W/ Qpt, loggia.

OPT. FINISHED BASEMENT PLAN ELEVATION B

SECOND FLOOR PLAN ELEVATION B

Partial opt. Basement plan W/ opt. loggia

PARTIAL GROUND FLOOR PLAN W/ OPT. LOGGIA

### **54-01 ELEVATION D** 2,431 SQ.FT

PARTIAL OPT. FINISHED BASEMENT PLAN W/ OPT. LOGGIA

OPT. FINISHED BASEMENT PLAN ELEVATION D

SECOND FLOOR PLAN ELEVATION D

PARTIAL OPT. BASEMENT PLAN W/ OPT. LOGGIA

BASEMENT PLAN ELEVATION D