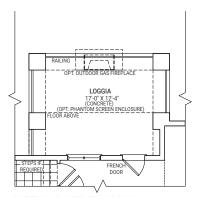

ites are sold unfurnished. E.&O.E.



PARTIAL GROUND FLOOR PLAN W/ OPT. LOGGIA

# WHISTLER

## 54-01 ELEVATION B 2,425 SQ.FT







ELEVATION A 2,421 SQ.FT



ELEVATION D 2,431 SQ.FT



### **54-01 ELEVATION B** 2,425 SQ.FT



Partial Opt. Finished Basement Plan W/ Qpt, loggia.





OPT. FINISHED BASEMENT PLAN ELEVATION B

SECOND FLOOR PLAN ELEVATION B



Partial opt. Basement plan W/ opt. loggia







PARTIAL GROUND FLOOR PLAN W/ OPT. LOGGIA

## WHISTLER

54-01 ELEVATION D 2,431 SQ.FT







ELEVATION A 2,421 SQ.FT



ELEVATION B 2,425 SQ.FT





### **54-01 ELEVATION D** 2,431 SQ.FT



PARTIAL OPT. FINISHED BASEMENT PLAN W/ OPT. LOGGIA





OPT. FINISHED BASEMENT PLAN ELEVATION D

SECOND FLOOR PLAN ELEVATION D



PARTIAL OPT. BASEMENT PLAN W/ OPT. LOGGIA





BASEMENT PLAN ELEVATION D



PARTIAL GROUND FLOOR PLAN W/ OPT. LOGGIA