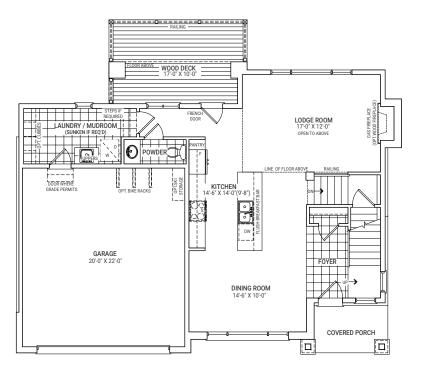

#### **54-01 ELEVATION A** 2,421 SQ.FT

PARTIAL OPT. FINISHED BASEMENT PLAN W/ OPT. LOGGIA

OPT. FINISHED BASEMENT PLAN ELEVATION A

SECOND FLOOR PLAN ELEVATION A

Partial opt. Basement plan W/ opt. loggia

Plan is not to scale and all illustrations are artist concept only. Dimensions, specifications, layouts and materials are approximate only and are subject to change without notice. Tile patterns may vary. Window size and location may vary. Actual usable floor space may vary from stated floor area. Buikheads required for mechanical purposes such as kitchen and washroom exhausts and heating and cooling ducts have not been indicated. Balcony location(s) and sizes vary per floor. Furniture and islands shown are displayed for illustration purposes only and are not included in the sale price. Suites are sold unfurnished. E.&O.E.

### **54-01 ELEVATION B** 2,425 SQ.FT

Partial Opt. Finished Basement Plan W/ Qpt, loggia.

OPT. FINISHED BASEMENT PLAN ELEVATION B

SECOND FLOOR PLAN ELEVATION B

Partial opt. Basement plan W/ opt. loggia

PARTIAL GROUND FLOOR PLAN W/ OPT. LOGGIA

### **54-01 ELEVATION D** 2,431 SQ.FT

PARTIAL OPT. FINISHED BASEMENT PLAN W/ OPT. LOGGIA

OPT. FINISHED BASEMENT PLAN ELEVATION D

SECOND FLOOR PLAN ELEVATION D

PARTIAL OPT. BASEMENT PLAN W/ OPT. LOGGIA

BASEMENT PLAN ELEVATION D