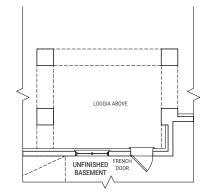

## WHISTLER

### 54-01 ELEVATION A 2,421 SQ.FT







ELEVATION B 2,425 SQ.FT



ELEVATION D 2,431 SQ.FT





#### **54-01 ELEVATION A** 2,421 SQ.FT



PARTIAL OPT. FINISHED BASEMENT PLAN W/ OPT. LOGGIA





OPT. FINISHED BASEMENT PLAN ELEVATION A

SECOND FLOOR PLAN ELEVATION A



Partial opt. Basement plan W/ opt. loggia





Plan is not to scale and all illustrations are artist concept only. Dimensions, specifications, layouts and materials are approximate only and are subject to change without notice. Tile patterns may vary. Window size and location may vary. Actual usable floor space may vary from stated floor area. Buikheads required for mechanical purposes such as kitchen and washroom exhausts and heating and cooling ducts have not been indicated. Balcony location(s) and sizes vary per floor. Furniture and islands shown are displayed for illustration purposes only and are not included in the sale price. Suites are sold unfurnished. E.&O.E.



PARTIAL GROUND FLOOR PLAN W/ OPT. LOGGIA

# WHISTLER

## 54-01 ELEVATION B 2,425 SQ.FT







ELEVATION A 2,421 SQ.FT