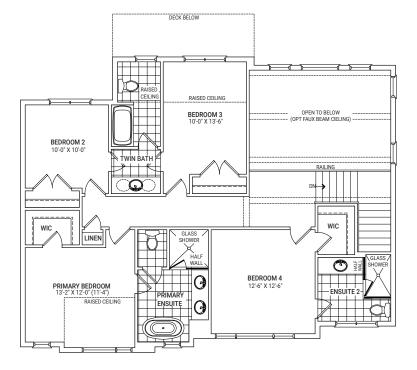

### **54-01 ELEVATION B** 2,425 SQ.FT

Partial Opt. Finished Basement Plan W/ Qpt, loggia.

OPT. FINISHED BASEMENT PLAN ELEVATION B

SECOND FLOOR PLAN ELEVATION B

Partial opt. Basement plan W/ opt. loggia

PARTIAL GROUND FLOOR PLAN W/ OPT. LOGGIA