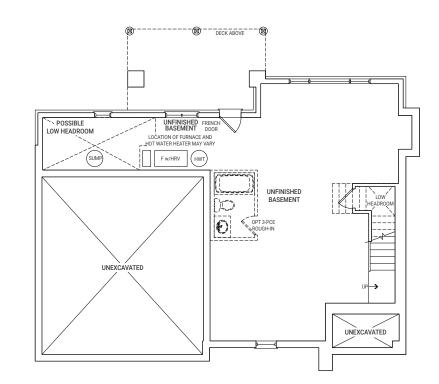

#### **54-01 ELEVATION A** 2,421 SQ.FT

PARTIAL OPT. FINISHED BASEMENT PLAN W/ OPT. LOGGIA

OPT. FINISHED BASEMENT PLAN ELEVATION A

SECOND FLOOR PLAN ELEVATION A

Partial opt. Basement plan W/ opt. loggia

Plan is not to scale and all illustrations are artist concept only. Dimensions, specifications, layouts and materials are approximate only and are subject to change without notice. Tile patterns may vary. Window size and location may vary. Actual usable floor space may vary from stated floor area. Buikheads required for mechanical purposes such as kitchen and washroom exhausts and heating and cooling ducts have not been indicated. Balcony location(s) and sizes vary per floor. Furniture and islands shown are displayed for illustration purposes only and are not included in the sale price. Suites are sold unfurnished. E.&O.E.

### **54-01 ELEVATION B** 2,425 SQ.FT

Partial Opt. Finished Basement Plan W/ Qpt, loggia.

OPT. FINISHED BASEMENT PLAN ELEVATION B

SECOND FLOOR PLAN ELEVATION B

Partial opt. Basement plan W/ opt. loggia

PARTIAL GROUND FLOOR PLAN W/ OPT. LOGGIA

### **54-01 ELEVATION D** 2,431 SQ.FT

PARTIAL OPT. FINISHED BASEMENT PLAN W/ OPT. LOGGIA

OPT. FINISHED BASEMENT PLAN ELEVATION D

SECOND FLOOR PLAN ELEVATION D

PARTIAL OPT. BASEMENT PLAN W/ OPT. LOGGIA

BASEMENT PLAN ELEVATION D