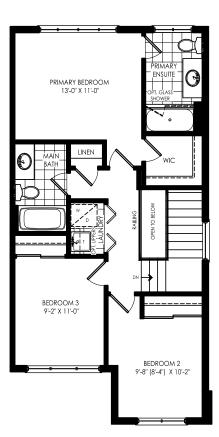

#### SECOND FLOOR ELEV. C

Plan is not to scale and all illustrations are artist concept only. Dimensions, specifications, layouts and materials are approximate only and are subject to change without notice. Tile patterns may vary. Window size and location may vary. Actual usable floor space may vary from stated floor area. Bulkheads required for mechanical purposes such as kitchen and washroom exhausts and heating and cooling ducts have not been indicated. Balcony location(s) and sizes vary per floor. Furniture and islands shown are displayed for illustration purposes only and are not included in the sale price. Suites are sold unfurnished. E.&O.E.