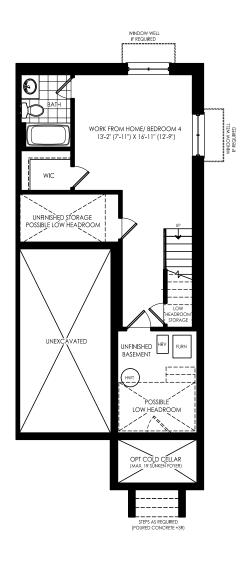

## OPT. FINISHED BASEMENT ELEV. **A** & **B** & **C**

Plan is not to scale and all illustrations are artist concept only. Dimensions, specifications, layouts and materials are approximate only and are subject to change without notice. Tile patterns may vary. Window size and location may vary. Actual usable floor space may vary from stated floor area. Bulkheads required for mechanical purposes such as kitchen and washroom exhausts and heating and cooling ducts have not been indicated. Balcony location(s) and sizes vary per floor. Furniture and islands shown are displayed for illustration purposes only and are not included in the sale price. Suites are sold unfurnished. E.&O.E.