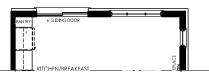

SLIDING DOOR

# KITCHEN/BREAKFAST 10-2" X 13-0" GREAT ROOM 9-0" X 13-10" THE SALE REQUIRED COVERED FOOR ABOVE FLOOR ABOVE FLOOR ABOVE COVERED FOOR COULTER + SRD