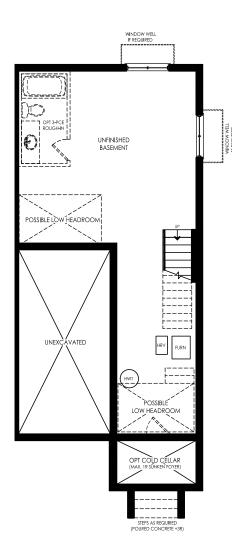

3-4 BEDROOMS | 2.5 BATHROOMS



END







## **OLIVER**

#### 3-4 BEDROOMS | 2.5 BATHROOMS





## BASEMENT ELEV. A & B & C

## OPT. FINISHED BASEMENT ELEV. **A** & **B** & **C**

Plan is not to scale and all illustrations are artist concept only. Dimensions, specifications, layouts and materials are approximate only and are subject to change without notice. Tile patterns may vary. Window size and location may vary. Actual usable floor space may vary from stated floor area. Bulkheads required for mechanical purposes such as kitchen and washroom exhausts and heating and cooling ducts have not been indicated. Balcony location(s) and sizes vary per floor. Furniture and islands shown are displayed for illustration purposes only and are not included in the sale price. Suites are sold unfurnished. E.&O.E.

SLIDING DOOR

## ELEVATION **B** 1386 SQ.FT.



# KITCHEN/BREAKFAST 10-2" X 13-0